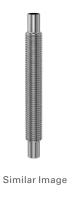

# Weld medium wall flexible hose 3" ID medium wall SS flexible hose, 24" length

Part number: FH-300-24

### Weld medium wall flexible hose

3" ID medium wall SS flexible hose, 24" length

- Dampen out pump vibrations with a flex coupling
- Easily join two mis-aligned ports using a flex hose
- Thin, medium and thick wall hoses offer a range of flexibility and robustness
- Standard lengths and flange combinations offered. Others available.
- Contact us at 800-824-4166 if you can't find exactly what you need

| Dimensions<br>(in inches) |        |
|---------------------------|--------|
| Dim A                     | 24"    |
| Dim B                     | 6"     |
| Dim C                     | 3"     |
| Dim D                     | 3.99"  |
| Dim E                     | 0.016" |

#### FH-300-24

| Parameters        | Specifications                         |
|-------------------|----------------------------------------|
| Tube OD           | 3"                                     |
| Type              | Flexible Bellows Hose                  |
| ID                | 3"                                     |
| Length            | 24"                                    |
| Wall Thickness    | 0.016"                                 |
| Bend Radius       | 6"                                     |
| Hose Material     | 321 stainless                          |
| Cuff Material     | 304 stainless                          |
| Vacuum Range      | $1\cdot 10^{\text{-13}}$ mbar to 1 bar |
| Temperature Range | -200 °C to 450 °C                      |
| Weight            | 2.2 lbs                                |