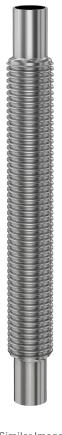

# Weld medium wall flexible hose 3" ID medium wall SS flexible hose, 24" length

Part number: FH-300-24

### Weld medium wall flexible hose

3" ID medium wall SS flexible hose, 24" length

- Dampen out pump vibrations with a flex coupling
- Easily join two mis-aligned ports using a flex hose
- Thin, medium and thick wall hoses offer a range of flexibility and robustness
- Standard lengths and flange combinations offered. Others available.
- Contact us at 800-824-4166 if you can't find exactly what you need

| Dimensions<br>(in inches) |        |
|---------------------------|--------|
| Dim A                     | 24"    |
| Dim B                     | 6"     |
| Dim C                     | 3"     |
| Dim D                     | 3.99"  |
| Dim E                     | 0.016" |

#### FH-300-24

| Parameters        | Specifications                         |
|-------------------|----------------------------------------|
| Tube OD           | 3"                                     |
| Type              | Flexible Bellows Hose                  |
| ID                | 3"                                     |
| Length            | 24"                                    |
| Wall Thickness    | 0.016"                                 |
| Bend Radius       | 6"                                     |
| Hose Material     | 321 stainless                          |
| Cuff Material     | 304 stainless                          |
| Vacuum Range      | $1\cdot 10^{\text{-13}}$ mbar to 1 bar |
| Temperature Range | -200 °C to 450 °C                      |
| Weight            | 2.2 lbs                                |