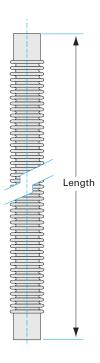

| Dimensions<br>(in inches) |        |
|---------------------------|--------|
| Dim A                     | 24"    |
| Dim B                     | 6"     |
| Dim C                     | 3"     |
| Dim D                     | 3.99"  |
| Dim E                     | 0.016" |

#### FH-300-24

| Parameters        | Specifications                         |
|-------------------|----------------------------------------|
| Tube OD           | 3"                                     |
| Type              | Flexible Bellows Hose                  |
| ID                | 3"                                     |
| Length            | 24"                                    |
| Wall Thickness    | 0.016"                                 |
| Bend Radius       | 6"                                     |
| Hose Material     | 321 stainless                          |
| Cuff Material     | 304 stainless                          |
| Vacuum Range      | $1\cdot 10^{\text{-13}}$ mbar to 1 bar |
| Temperature Range | -200 °C to 450 °C                      |
| Weight            | 2.2 lbs                                |